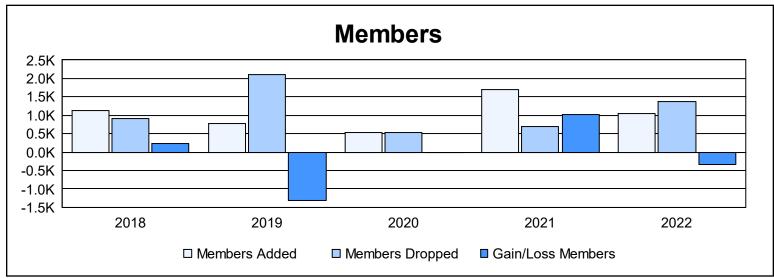

District 315A1 As of June 2022 Cumulative

| Year      | New<br>Clubs | Dropped<br>Clubs | Gain/<br>Loss<br>Clubs | New<br>Members | Charter<br>Members | Reinstate<br>Members | Transfer<br>Members | Total<br>Member<br>Added | Total<br>Members<br>Dropped | Gain/<br>Loss<br>Members |
|-----------|--------------|------------------|------------------------|----------------|--------------------|----------------------|---------------------|--------------------------|-----------------------------|--------------------------|
| 2017-2018 | 21           | 9                | 12                     | 142            | 790                | 5                    | 200                 | 1,137                    | 907                         | 230                      |
| 2018-2019 | 8            | 31               | -23                    | 324            | 294                | 73                   | 81                  | 772                      | 2,092                       | -1,320                   |
| 2019-2020 | 9            | 1                | 8                      | 177            | 320                | 14                   | 9                   | 520                      | 523                         | -3                       |
| 2020-2021 | 41           | 7                | 34                     | 514            | 1,062              | 56                   | 66                  | 1,698                    | 686                         | 1,012                    |
| 2021-2022 | 14           | 13               | 1                      | 462            | 463                | 20                   | 106                 | 1,051                    | 1,385                       | -334                     |
| Average   | 19           | 12               | 6                      | 324            | 586                | 34                   | 92                  | 1,036                    | 1,119                       | -83                      |