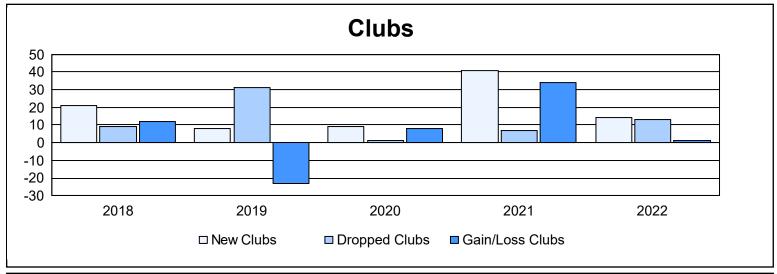

District 315A1 As of June 2022 Cumulative

| Year      | New<br>Clubs | Dropped<br>Clubs | Gain/<br>Loss<br>Clubs | New<br>Members | Charter<br>Members | Reinstate<br>Members | Transfer<br>Members | Total<br>Member<br>Added | Total<br>Members<br>Dropped | Gain/<br>Loss<br>Members |
|-----------|--------------|------------------|------------------------|----------------|--------------------|----------------------|---------------------|--------------------------|-----------------------------|--------------------------|
| 2017-2018 | 21           | 9                | 12                     | 142            | 790                | 5                    | 200                 | 1,137                    | 907                         | 230                      |
| 2018-2019 | 8            | 31               | -23                    | 324            | 294                | 73                   | 81                  | 772                      | 2,092                       | -1,320                   |
| 2019-2020 | 9            | 1                | 8                      | 177            | 320                | 14                   | 9                   | 520                      | 523                         | -3                       |
| 2020-2021 | 41           | 7                | 34                     | 514            | 1,062              | 56                   | 66                  | 1,698                    | 686                         | 1,012                    |
| 2021-2022 | 14           | 13               | 1                      | 462            | 463                | 20                   | 106                 | 1,051                    | 1,385                       | -334                     |
| Average   | 19           | 12               | 6                      | 324            | 586                | 34                   | 92                  | 1,036                    | 1,119                       | -83                      |